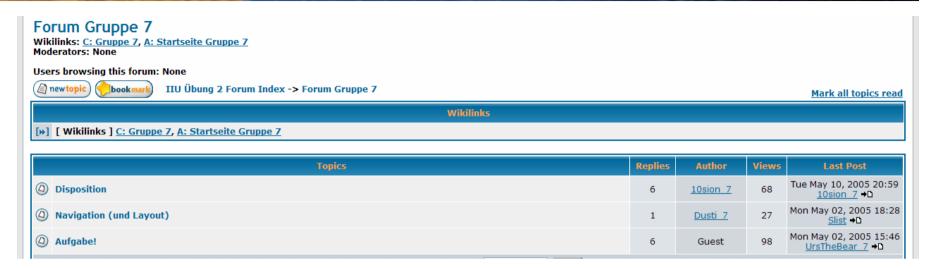

## Combining shared material with discussion spaces

#### Discussion outcome put into shared material, but discussion still visble

## Combining shared material with discussion spaces

Field Study: Wiki grows and is used but...

Power users do most of the work in the wiki

Wiki power users <> Forum power users

Integration features seldom used