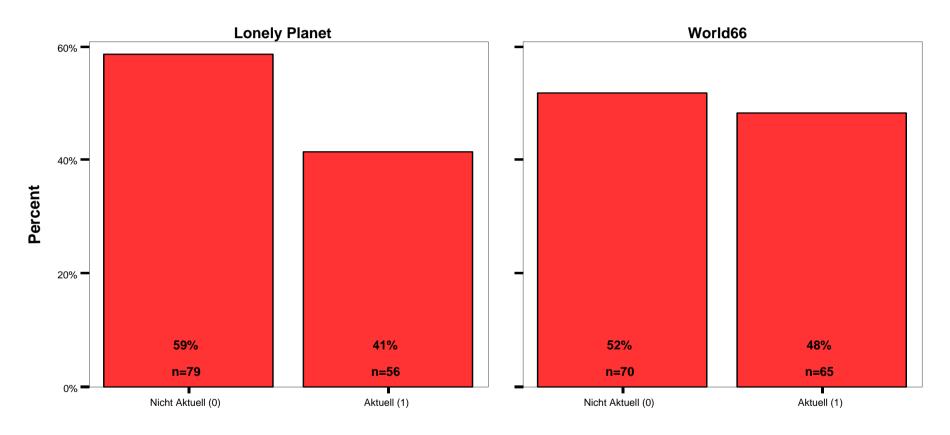

#### **Outdated information**

135 randomly selected elements checked for correctness (e.g. fees, addresses, phone numbers) in Guidebook and Wiki