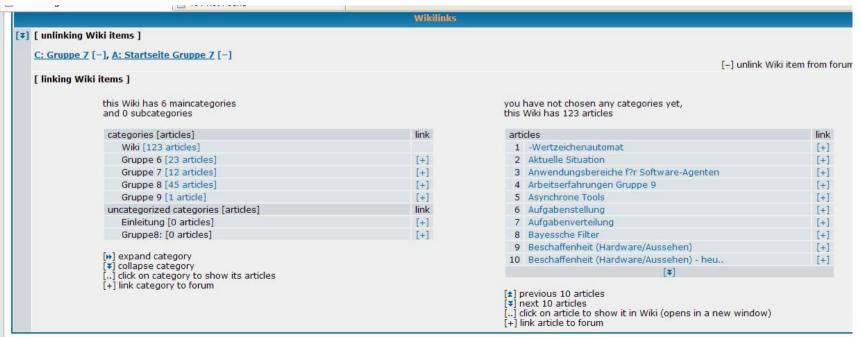

## Combining shared material with discussion spaces

#### Discussion outcome put into shared material, but discussion still visble

## Combining shared material with discussion spaces

Field Study: Wiki grows and is used but...

Power users do most of the work in the wiki

Wiki power users <> Forum power users

Integration features seldom used