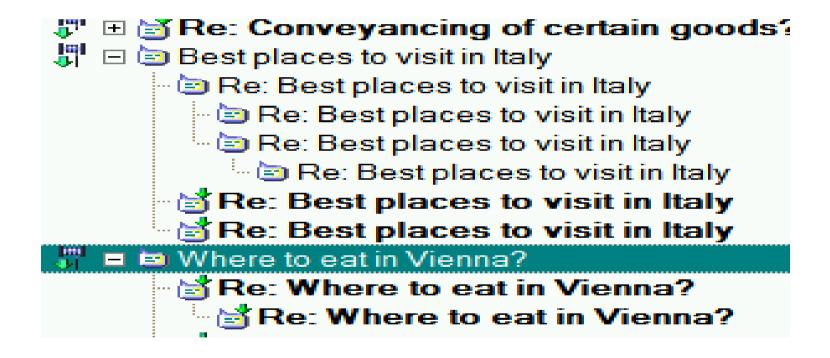

## Visibility of discussions

Typical visualisation of discussion spaces leads to redundancy and outdated threads

## Visibility of discussions