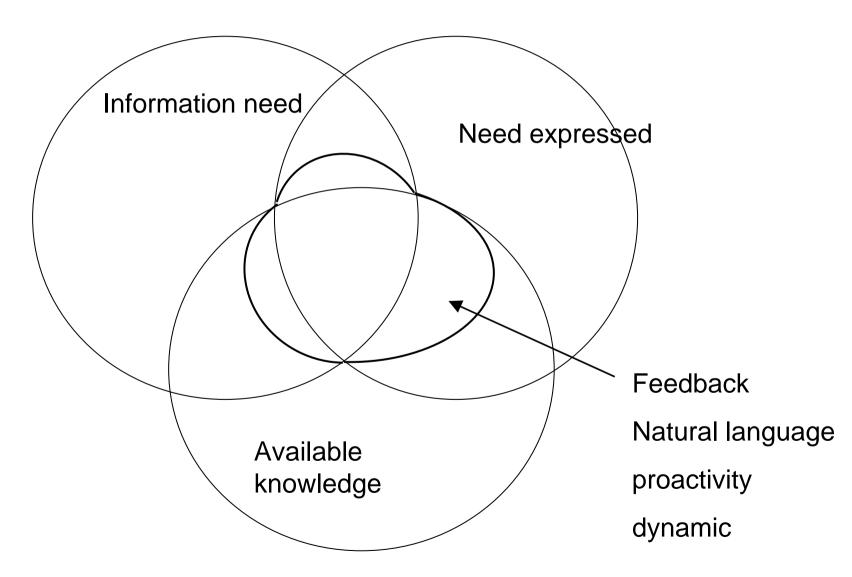

## **Virtual Communities as Information Systems**

## Visibility of discussions

Typical visualisation of discussion spaces leads to redundancy and outdated threads

## Visibility of discussions